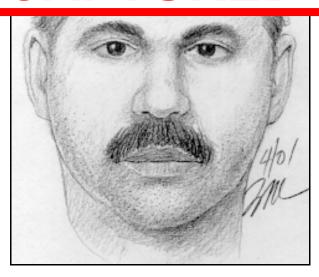

## SAN JOSE POLICE DEPARTMENT SEXUAL ASSAULT

SUSPECT COMPOSITE

## CAPTURED

**SUSPECT NAME:** Unknown

**PHYSICAL DESCRIPTION:** Adult male; Hispanic; 40 years old; approximately 5'6"; heavy build; black hair; brown eyes; moustache

CLOTHING DESCRIPTION: Black sweater; black shirt; gray pants; black shoes