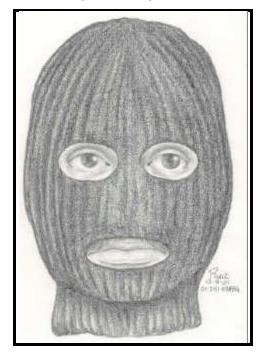

## SANTA CLARA COUNTY SHERIFF'S OFFICE

SEXUAL ASSAULT/BURGLARY

**Suspect Composite** 

**SUSPECT:** Unknown

**PHYSICAL:** Adult male; White or Hispanic; approximately

35 years of age; approximately 5'11"; 195 lbs.; brown eyes; brown hair; mustache; light

complexion

**CLOTHING:** Dark jeans; dark sweatshirt; dark gloves;

dark ski mask

**WEAPON:** Buck knife; belt

**VEHICLE:** Unknown

**INFORMATION:** The Santa Clara Sheriff's Department is requesting assistance in identifying the suspect who broke into a residence at the Casa de Fruta Recreational Vehicle (RV) Park in Gilroy, California, where he sexually assaulted and robbed a female resident.